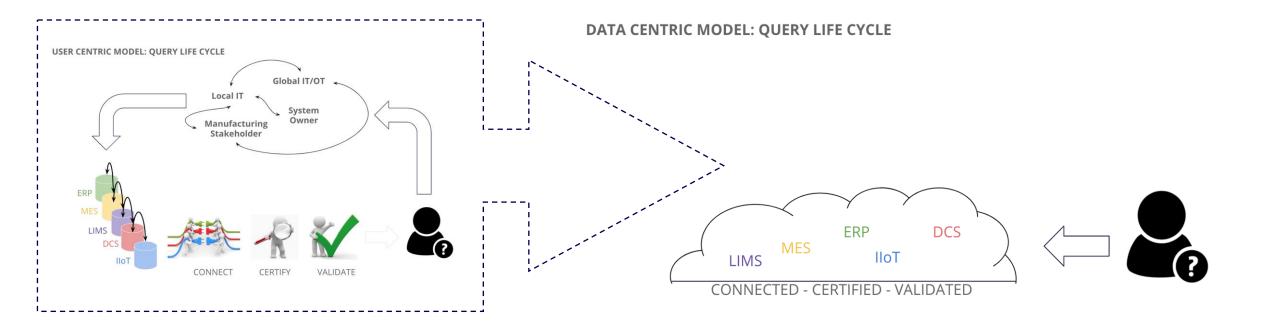

#### Manufacturing Intelligence Platform [MIP]

The aim of the MIP is to have all the manufacturing and lab data available in the same place, to enhance a site management based on data.

#### Manufacturing Intelligence Platform [MIP]