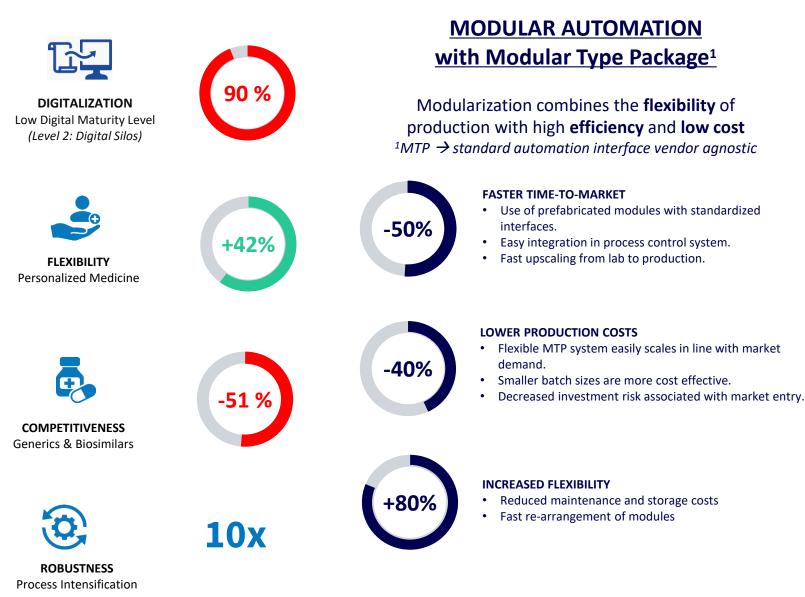

#### **MODULAR AUTOMATION to increase flexibility, efficiency and low-cost**

MODULAR AUTOMATION with Modular Type Package

[MTP  $\rightarrow$  standard automation interface vendor agnostic]

Standard: NAMUR 2658