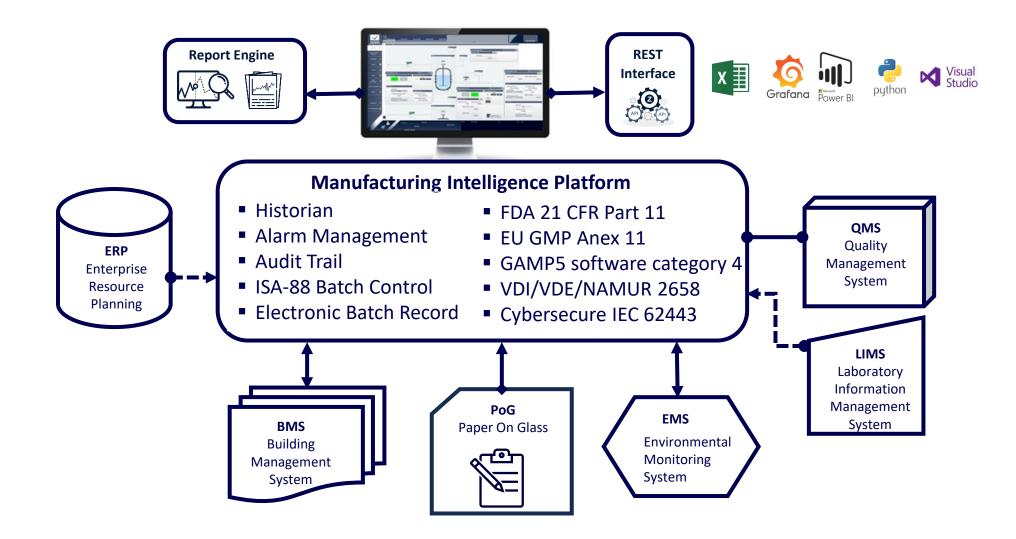

#### Manufacturing Intelligence Platform [MIP]

The aim of the MIP is to have all the manufacturing and lab data available in the same place, to enhance a site management based on data.

#### **Manufacturing Intelligence Platform**

- Historian
- Alarm Management
- Audit Trail
- ISA-88 Batch Control
- Electronic Batch Record

- FDA 21 CFR Part 11
- EU GMP Anex 11
- GAMP5 software category 4
- VDI/VDE/NAMUR 2658
- Cybersecure IEC 62443

#### Manufacturing Intelligence Platform [MIP]